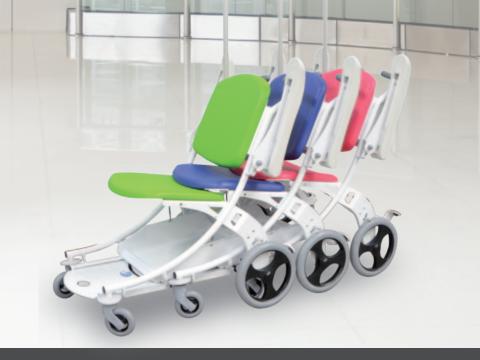

# I-MOUE Patient transport chair Dedicated solutions for your patients' transfert & wellbeing

Patient transport chair I-MOVE For the patients' reception

Stackable patient transport chair I-MOVE for optimized tidying

#### DESCRIPTION

I-MOVE is a transport chair for your patients' reception and sitting transport.

Manageable, robust and attractive,

it is now stackable. It is the modern and colored object for your department.