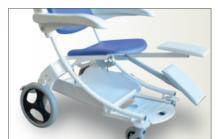

#### DESCRIPTION

I-MOVE is a transport chair for your patients' reception and sitting transport.

Manageable, robust and attractive,

it is now stackable. It is the modern and colored object for your department.

With our big range of accessories, you can adapt your use.

Overall width: 75 cm.
Overall length: 105 cm.
Overall height: 100 cm.

Weight: 35 kg.

2 years warranty.

#### Technical data I-Move

Steel frame epoxy coated.

Back wheels Ø 300 mm with central braking system, can be operated in stand position by the accompanying person.

Front swivel wheels Ø 125 mm.

Cushion in foam width 5 cm.

Polyurethan armrests, can be folded up.

Safe Working load: 200 kg.

Sliding and self-blocking foot rest