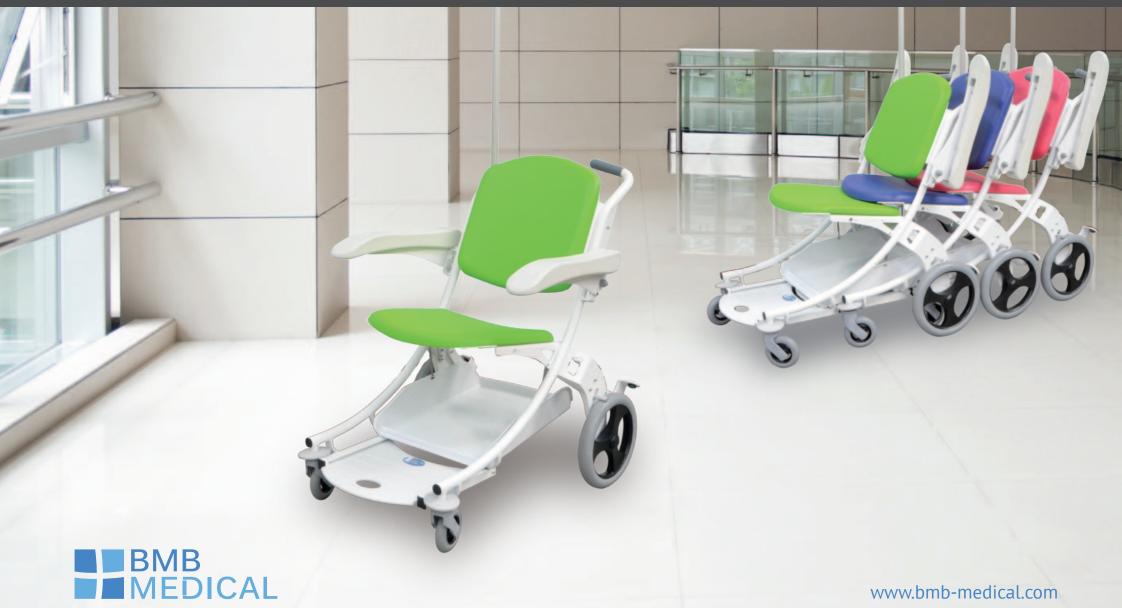

# I-MOUE Patient transport chair Dedicated solutions for your patients' transfert & wellbeing

Patient transport chair I-MOVE For the patients' reception

Stackable patient transport chair I-MOVE for optimized tidying

#### DESCRIPTION

I-MOVE is a transport chair for your patients' reception and sitting transport.

Manageable, robust and attractive,

it is now stackable. It is the modern and colored object for your department.

With our big range of accessories, you can adapt your use.

Overall width: 75 cm.
Overall length: 105 cm.
Overall height: 100 cm.

Weight: 35 kg.

2 years warranty.

#### Technical data I-Move

Steel frame epoxy coated.

Back wheels Ø 300 mm with central braking system, can be operated in stand position by the accompanying person.

Front swivel wheels Ø 125 mm.

Cushion in foam width 5 cm.

Seamless finish, vinyl coating.

Color range: fuchsia, green, blue.

Two positions leg rest (optional)

Different colors

Dimensions seat and back: 46 x 46 cm

Seat height: 55 cm.

Sliding and self-blocking foot rest.

Polyurethan armrests, can be folded up.

Safe Working load: 200 kg.

Sliding and self-blocking foot rest