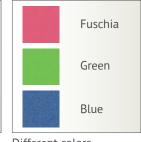

Seamless finish, vinyl coating.

Color range: fuchsia, green, blue.

Two positions leg rest (optional)

Different colors

Dimensions seat and back: 46 x 46 cm

Seat height: 55 cm.

Sliding and self-blocking foot rest.