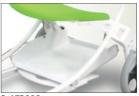

#### DESCRIPTION

I-MOVE is a transport chair for your patients' reception and sitting transport.

Manageable, robust and attractive,

it is now stackable. It is the modern and colored object for your department.

Seamless finish, vinyl coating.

Color range: fuchsia, green, blue.

Two positions leg rest (optional)

Different colors

Dimensions seat and back: 46 x 46 cm

Seat height: 55 cm.

Sliding and self-blocking foot rest.