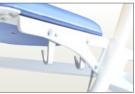

#### Technical data I-Move

Steel frame epoxy coated.

Back wheels Ø 300 mm with central braking system, can be operated in stand position by the accompanying person.

Front swivel wheels Ø 125 mm.

Cushion in foam width 5 cm.

Polyurethan armrests, can be folded up.

Safe Working load: 200 kg.

Sliding and self-blocking foot rest