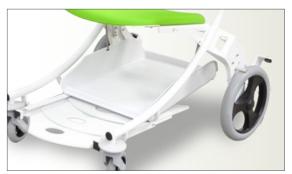

#### Technical data I-Move

Steel frame epoxy coated.

Back wheels Ø 300 mm with central braking system, can be operated in stand position by the accompanying person.

Front swivel wheels Ø 125 mm.

Cushion in foam width 5 cm.

Polyurethan armrests, can be folded up.

Safe Working load: 200 kg.

Sliding and self-blocking foot rest