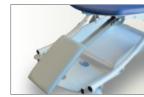

#### DESCRIPTION

I-MOVE is a transport chair for your patients' reception and sitting transport.

Manageable, robust and attractive,

it is now stackable. It is the modern and colored object for your department.

Seamless finish, vinyl coating.

Color range: fuchsia, green, blue.

Two positions leg rest (optional)

Different colors

Dimensions seat and back: 46 x 46 cm

Seat height: 55 cm.

Sliding and self-blocking foot rest.