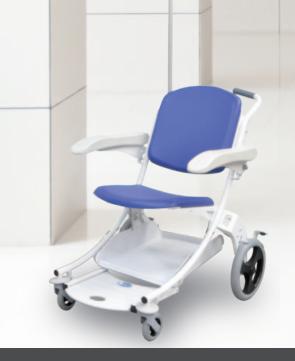

#### DESCRIPTION

I-MOVE is a transport chair for your patients' reception and sitting transport.

Manageable, robust and attractive,

it is now stackable. It is the modern and colored object for your department.

Seamless finish, vinyl coating.

Color range: fuchsia, green, blue.

Two positions leg rest (optional)

Different colors

Dimensions seat and back: 46 x 46 cm

Seat height: 55 cm.

Sliding and self-blocking foot rest.